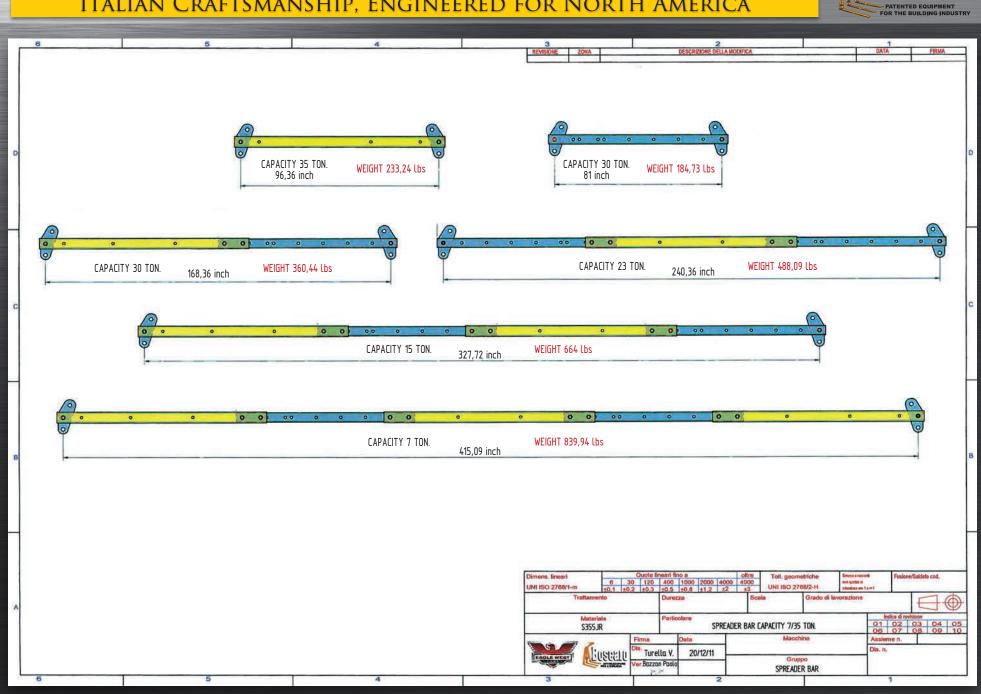

## Boscaro "EZBAR - 35T" Spreader Bar System

**ITALIAN CRAFTSMANSHIP, ENGINEERED FOR NORTH AMERICA** 

Boscaro