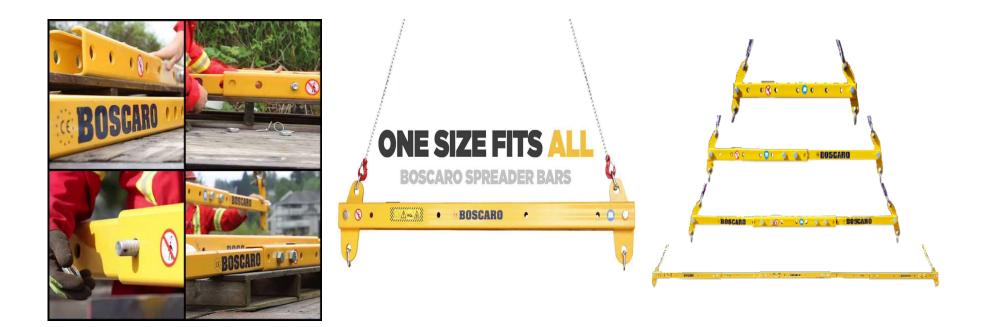

## **BOSCARO EZ<sup>TM</sup> SPREADER BAR SYSTEMS**

Boscaro's EZ<sup>TM</sup> Spreader Bar systems have been fully tested for compliance with ASME, eliminating the need for an assortment of bars while allowing you to adapt to the changing demands of your job site. With male and female interlocking components, the unique design provides multiple configurations. Utilize each section as an individual bar or combine components to form an adjustable spreader bar with 1' increments.

The lightweight build and the option to disassemble the components not only increases your capacity but also makes transportation, assembly, and storage of the system simple and time efficient. Components are galvanized which increases durability and prevents paint chips due to repetitive movement. With Boscaro's EZ Spreader Bars you will be improving efficiency on site as well as managing down costs.