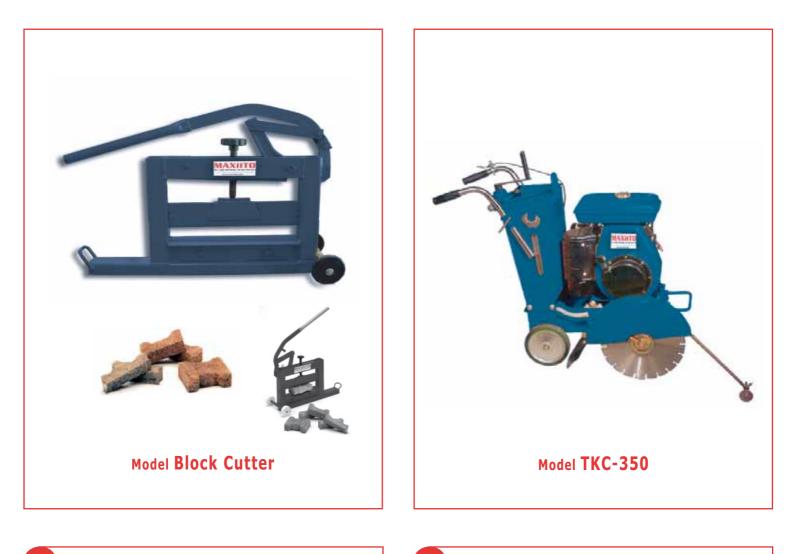

## **Cutting Capabilities & Technical Data**

performance.

efficiency.

|                         | Model TKC-350                               |  |  |  |
|-------------------------|---------------------------------------------|--|--|--|
| Cutting Depth (maximum) | 110 mm                                      |  |  |  |
| Water Tank Capacity     | 25 Litres                                   |  |  |  |
| Blade Size              | 12 - 16 Inch                                |  |  |  |
| Depth Adjustment Method | Manual lifting screw system                 |  |  |  |
| Engine                  | EH27 Robin Petrol, 9.0 HP, 3600 rpm, recoil |  |  |  |
| Weight                  | 100 Kg                                      |  |  |  |
| Dimensions (mm)         | 1,530 x 600 x 960                           |  |  |  |

+971 4 338 5141 Tel: +971 4 338 5142 Fax: Email: maxiito@maxiito.com

Use to easily cut old/green concrete and asphalt.

High quality diamond blade for superior cutting

Air-cooled 4-cycle petrol engine for operational

Handle rotation driving method.