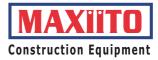

## **Block & Asphalt Cutters**

|  | Ideal for | cutting | brick | and | sand | blocks to s | size. |
|--|-----------|---------|-------|-----|------|-------------|-------|
|--|-----------|---------|-------|-----|------|-------------|-------|

- Sturdy body with long lasting carbon steel cutting blade.
- Accurate with minimum wastage.
- Mounted on wheels for easy mobility.
- 16" blade for most cutting sizes.